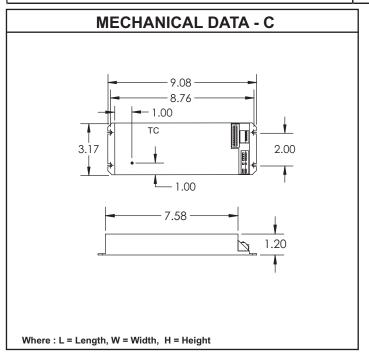

|
| EMI                                | FCC Class B, EN55015, EN 55022                                                                             |
| MAX. CASE HOT SPOT TEMPERATURE     | 85°C (-100L), 83°C (-100C)                                                                                 |
| MIN. STARTING TEMPERATURE          | -20°C                                                                                                      |
| MAX. POSSIBLE AMBIENT TEMPERATURE  | 50°C                                                                                                       |
| APPROVALS/CLASS                    | cURus (UL8750), Class 2 (URus only), Damp Location, CE, VDE/ENEC (120-<br>250V input only), cUL non class2 |





Fulham extends a limited warranty only to the original purchaser or to the first user for a period of <u>5 years</u> from the date of manufacture when properly installed and operated under normal conditions of use. For complete terms and conditions, please reference the Fulham product catalog (www.fulham.com)

Due to a program of continuous improvement, Fulham reserves the right to make modifications or variations in design or construction to the equipment described.

2011-299 Rev C





Fulham extends a limited warranty only to the original purchaser or to the first user for a period of <u>5 years</u> from the date of manufacture when properly installed and operated under normal conditions of use. For complete terms and conditions, please reference the Fulham product catalog (www.fulh