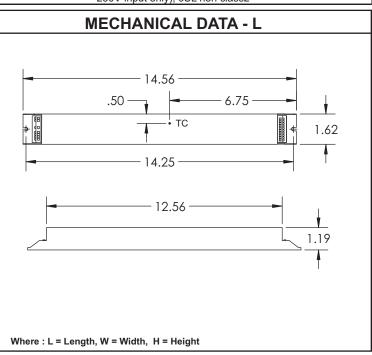

|
| EMI                                | FCC Class B, EN55015, EN 55022                                                                             |
| MAX. CASE HOT SPOT TEMPERATURE     | 85°C (-100L), 83°C (-100C)                                                                                 |
| MIN. STARTING TEMPERATURE          | -20°C                                                                                                      |
| MAX. POSSIBLE AMBIENT TEMPERATURE  | 50°C                                                                                                       |
| APPROVALS/CLASS                    | cURus (UL8750), Class 2 (URus only), Damp Location, CE, VDE/ENEC (120-<br>250V input only), cUL non class2 |





Fulham extends a limited warranty only to the original purchaser or to the first user for a period of <u>5 years</u> from the date of manufacture when properly installed and operated under normal conditions of use. For complete terms and conditions, please reference the Fulham product catalog (www.fulham.com)

Due to a program of continuous improvement, Fulham reserves the right to make modifications or variations in design or construction to the equipment described.

2011-299 Rev C





Fulham extends a limited warranty only to the original purchaser or to the first user for a period of <u>5 years</u> from the date of manufacture when properly installed and operated under normal conditions of use. For complete terms and conditions, please reference the Fulham product catalog (www.fulham