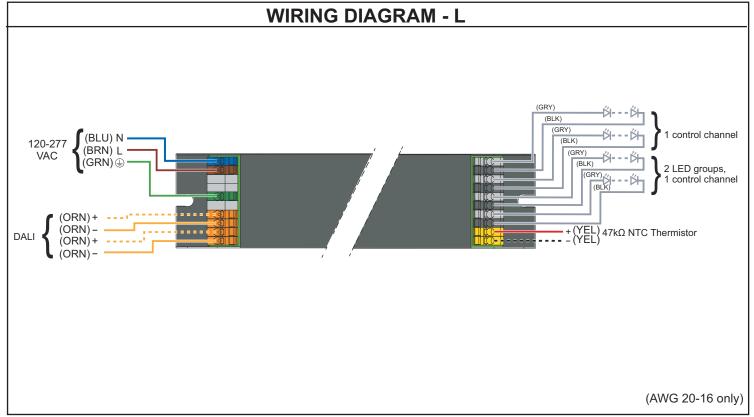

This Is An Original Product From Fulham Co., Inc

**Description**: 100W LED Power Supply with integrated DALI control. Two DALI channels available. Wide range input of 120-277V. Four, constant current, independent output channels.

## **ELECTRICAL DATA**

| INPUT VOLTAGE                      | 120-277V ± 10%, 50/60Hz                                                                                    |
|------------------------------------|------------------------------------------------------------------------------------------------------------|
| INPUT CURRENT (MAX)                | 1.0A @ 120V, 0.5A @ 230V, 0.45A @ 277V                                                                     |
| POWER FACTOR                       | >0.99 @ 120V, >0.98 @ 230V, >0.94 @ 277V                                                                   |
| THD                                | <10% @ Max load                                                                                            |
| EFFICIENCY                         | 89% @ Max load                                                                                             |
| SURGE PROTECTION                   | 3kV(L-N), 4kV (L/N-GRD)                                                                                    |
| CONSTANT CURRENT, VOLTAGE OR POWER | Constant Current                                                                                           |
| OUTPUT CURRENT                     | 350, 700, or 1000mA                                                                                        |
| OUTPUT VOLTAGE                     | 60V (max.)                                                                                                 |
| OUTPUT SHORT CIRCUIT PROTECTION    | YES                                                                                                        |
| OUTPUT OPEN CIRCUIT PROTECTION     | YES                                                                                                        |
| OUTPUT TO GROUND SHORT PROTECTION  | YES                                                                                                        |
| OVER LOAD PROTECTION               | YES                                                                                                        |
| THERMAL PROTECTION LIMIT           | 110°C                                                                                                      |
| DIMMING CONTROLLER TYPE            | DALI                                                                                                       |
| NUMBER OF CONTROL CHANNELS         | 2                                                                                                          |
| EMI                                | FCC Class B, EN55015, EN 55022                                                                             |
| MAX. CASE HOT SPOT TEMPERATURE     | 85°C (-100L), 83°C (-100C)                                                                                 |
| MIN. STARTING TEMPERATURE          | -20°C                                                                                                      |
| MAX. POSSIBLE AMBIENT TEMPERATURE  | 50°C                                                                                                       |
| APPROVALS/CLASS                    | cURus (UL8750), Class 2 (URus only), Damp Location, CE, VDE/ENEC (120-<br>250V input only), cUL non class2 |