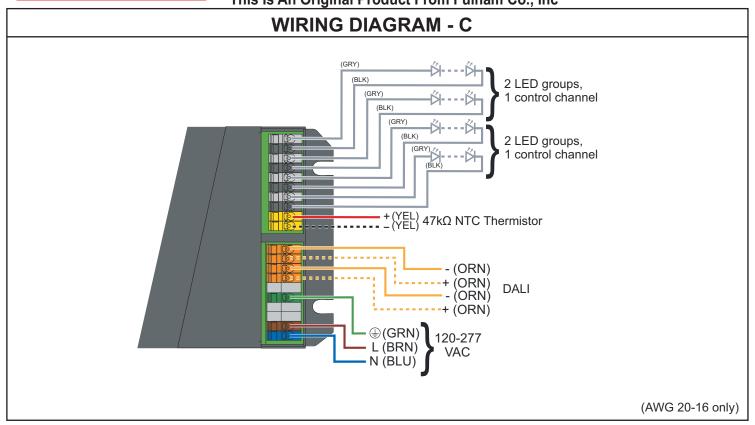

This Is An Original Product From Fulham Co., Inc

**Description**: 100W LED Power Supply with integrated DALI control. Two DALI channels available. Wide range input of 120-277V. Four, constant current, independent output channels.

## **ELECTRICAL DATA**

| INPUT VOLTAGE                      | 120-277V ± 10%, 50/60Hz                                                                                    |
|------------------------------------|------------------------------------------------------------------------------------------------------------|
| INPUT CURRENT (MAX)                | 1.0A @ 120V, 0.5A @ 230V, 0.45A @ 277V                                                                     |
| POWER FACTOR                       | >0.99 @ 120V, >0.98 @ 230V, >0.94 @ 277V                                                                   |
| THD                                | <10% @ Max load                                                                                            |
| EFFICIENCY                         | 89% @ Max load                                                                                             |
| SURGE PROTECTION                   | 3kV(L-N), 4kV (L/N-GRD)                                                                                    |
| CONSTANT CURRENT, VOLTAGE OR POWER | Constant Current                                                                                           |
| OUTPUT CURRENT                     | 350, 700, or 1000mA                                                                                        |
| OUTPUT VOLTAGE                     | 60V (max.)                                                                                                 |
| OUTPUT SHORT CIRCUIT PROTECTION    | YES                                                                                                        |
| OUTPUT OPEN CIRCUIT PROTECTION     | YES                                                                                                        |
| OUTPUT TO GROUND SHORT PROTECTION  | YES                                                                                                        |
| OVER LOAD PROTECTION               | YES                                                                                                        |
| THERMAL PROTECTION LIMIT           | 110°C                                                                                                      |
| DIMMING CONTROLLER TYPE            | DALI                                                                                                       |
| NUMBER OF CONTROL CHANNELS         | 2                                                                                                          |
| EMI                                | FCC Class B, EN55015, EN 55022                                                                             |
| MAX. CASE HOT SPOT TEMPERATURE     | 85°C (-100L), 83°C (-100C)                                                                                 |
| MIN. STARTING TEMPERATURE          | -20°C                                                                                                      |
| MAX. POSSIBLE AMBIENT TEMPERATURE  | 50°C                                                                                                       |
| APPROVALS/CLASS                    | cURus (UL8750), Class 2 (URus only), Damp Location, CE, VDE/ENEC (120-<br>250V input only), cUL non class2 |