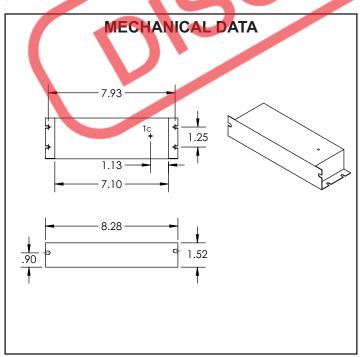

CIRCUIT PROTECTION                          |
|                                | OUTPUT OPEN CIRCUIT PROTECTION                           |
|                                | OUTPUT TO GROUND SHORT PROTECTION                        |
|                                | OVER LOAD PROTECTION                                     |
| MAX. CASE HOT SPOT TEMPERATURE | 80°C                                                     |
| AMBIENT TEMPERATUREN RANGE     | -40°C to +60°C                                           |
| SERVICE LIFE                   | 50,000 Hours                                             |
| APPROVALS/CLASS                | cURus, Non Class 2, RoHS, Dry or Damp Locations, Type HL |
|                                |                                                          |





Fulham extends a limited warranty only to the original purchaser or to the first user for a period of <u>5 years</u> from the date of manufacture when properly installed and operated under normal conditions of use. For complete terms and conditions, please reference the Fulham product catalog (www.fulham.com)

Due to a program of continuous improvement, Fulham reserves the right to make modifications or variations in design or construction to the equipment described.

2011-275 REV G