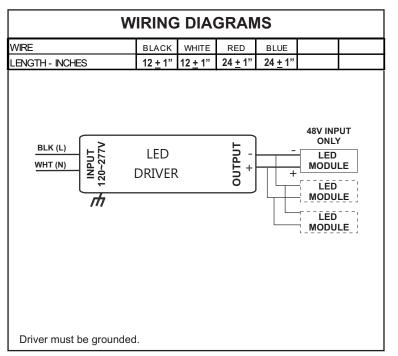

## This Is An Original Product From Fulham Co., Inc

**Description**: 48V, 150W Constant Voltage LED Driver. Universal Input Range of 120 - 277V. One 48V Independent, Constant Voltage Output Channel.

## This Driver Will Operate Following LED:

Any LED Module designed to accept constant voltage input of 48V and has a maximum input current of 3.12A.