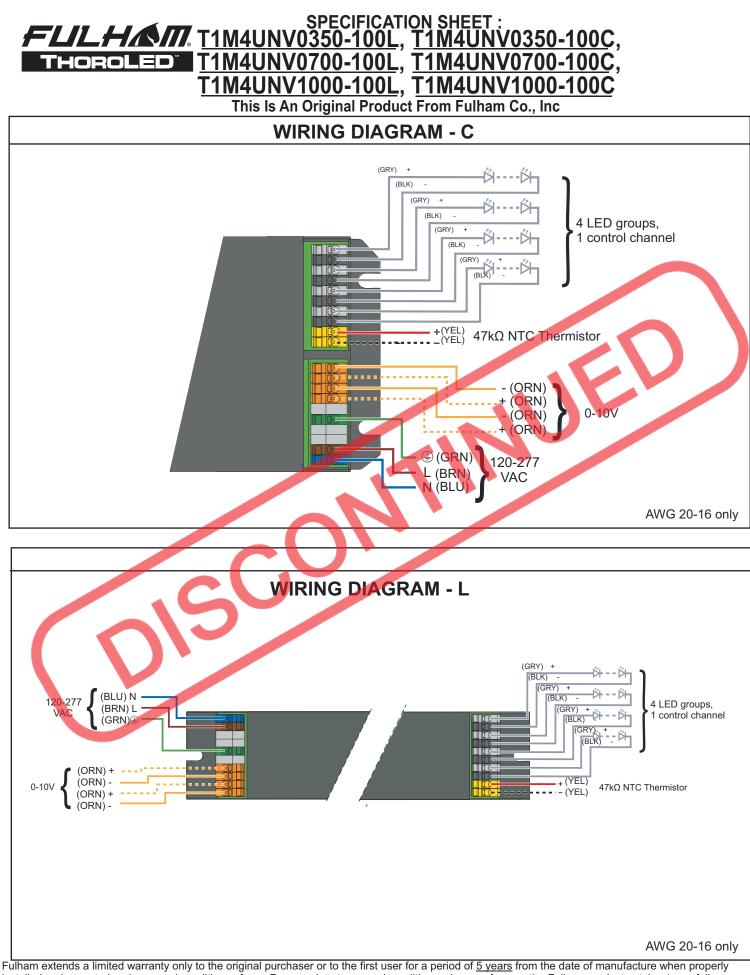

## SPECIFICATION SHEET : **FLILHANT**, <u>T1M4UNV0350-100L</u>, <u>T1M4UNV0350-100C</u>, THOROLED <u>T1M4UNV0700-100L</u>, <u>T1M4UNV0700-100C</u>, T1M4UNV1000-100L, T1M4UNV1000-100C

This Is An Original Product From Fulham Co., Inc

Description : 100W LED Power Supply with 0-10V dimming controls. Wide range input of 120-277V. Four, constant current, independent output channels.