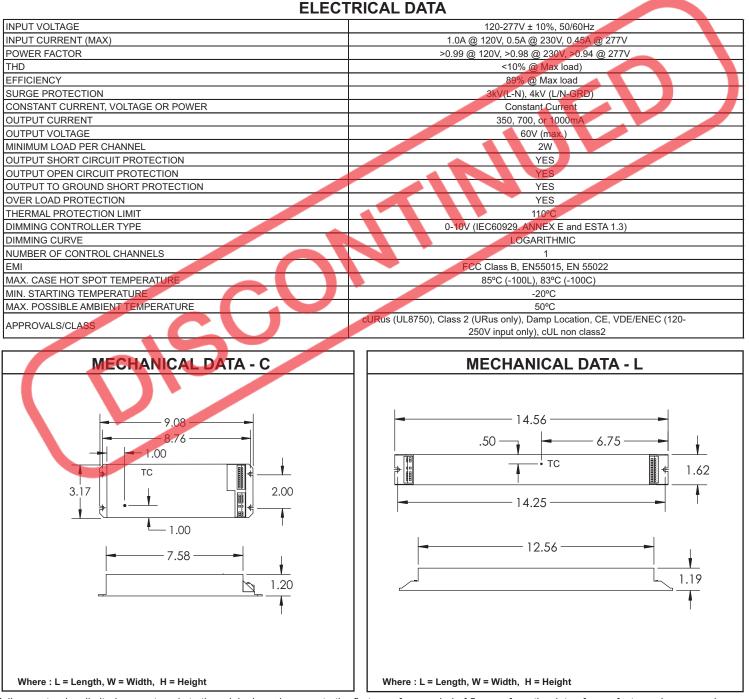

Description : 100W LED Power Supply with 0-10V dimming controls. Wide range input of 120-277V. Four, constant current, independent output channels.

## This Driver Will Operate Following LED Modules: Any LED module designed to accept constant current input up to the rated driver output (e.g. 350, 700 or 1000mA) and a voltage of <57V

Fulham extends a limited warranty only to the original purchaser or to the first user for a period of 5 years from the date of manufacture when properly installed and operated under normal conditions of use. For complete terms and conditions, please reference the Fulham product catalog (www.fulham.com) Due to a program of continuous improvement, Fulham reserves the right to make modifications or variations in design or construction to the equipment described. 2011-301 Rev D