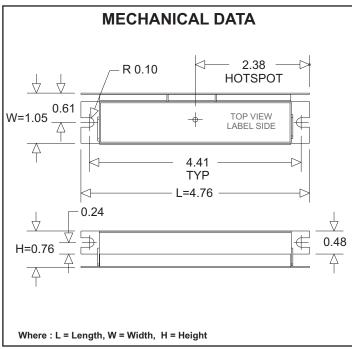

|   |   |   |
| CURRENT CREST FACTOR            | < 1.7                    |   |   |   |   |   |   |
| EMI/RFI COMPLIANCE              | FCC PART 18-B (Consumer) |   |   |   |   |   |   |
| SOUND RATING                    | "A"                      |   |   |   |   |   |   |
| BALLAST TYPE                    | RAPID START              |   |   |   |   |   |   |
| VOLTAGE TRANSIENTS              | ANSI 62.41               |   |   |   |   |   |   |
| INPUT/PROTECTION                | FUSE                     |   |   |   |   |   |   |
| OUTPUT/PROTECTION               | EOL                      |   |   |   |   |   |   |
| MIN. OPERATING TEMP             | 0 °C ( 32 °F )           |   |   |   |   |   |   |
| MAX. CASE TEMP                  | 75 °C ( 167 °F )         |   |   |   |   |   |   |





Fulham Co., Inc extends limited warranty only to the original purchaser or to the first user for the period of <u>2 years</u> from the date of manufacture as indicated by the date code stamped on each product and when properly installed and under normal conditions of use. For additional warranty guide line, please refer to our Complete Product Catalog OR <u>call Customer Service at 1-800-2-Fulham</u>.

DUE TO A PROGRAM OF CONTINUOUS IMPROVEMENT, FULHAM Co., INC RESERVES THE RIGHT TO MAKE ANY VARIATION IN DESIGN OR CONSTRUCTION TO THE EQUIPMENT DESCRIBED.