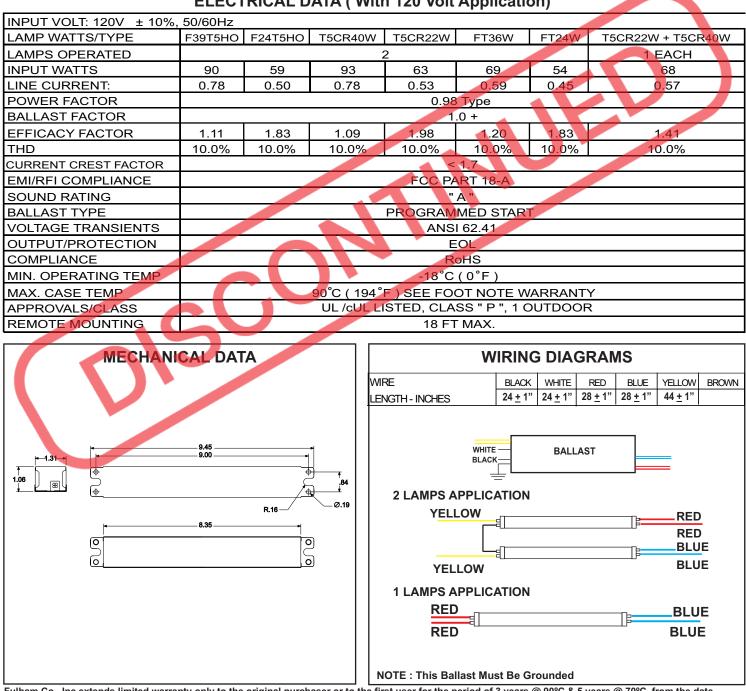

This Is An Original Product From Fulham Co., Inc

Description : RACEHORSE Series, Universal Operating Voltage, Program Preheat Start Ballast, End Of Life Protection, Auto Restart,

### This Ballast Will Operate Following Lamps.

-D\_\_\_\_\_\_D= F24T5HO/F39T5HO

T5CR22/40W

Fulham Co., Inc extends limited warranty only to the original purchaser or to the first user for the period of <u>3 years @ 90°C & 5 years @ 70°C</u> from the date of manufacture as indicated by the date code stamped on each product and when properly installed and under normal conditions of use. For additional warranty guide line, please refer to our Complete Product Catalog OR <u>call Customer Service at 1-323-599-5000</u>.