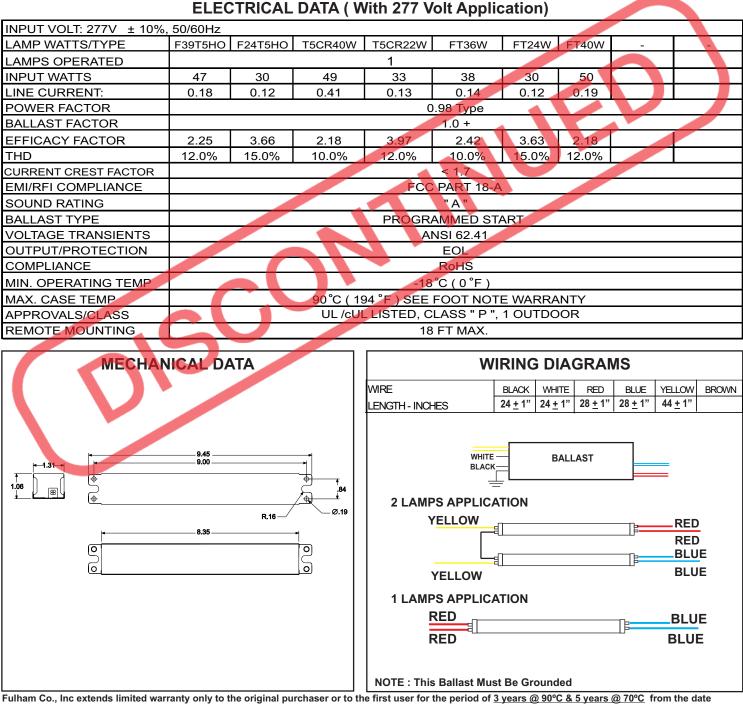

This Is An Original Product From Fulham Co., Inc.

Description : RACEHORSE Series, Universal Operating Voltage, Program Preheat Start Ballast, End Of Life Protection, Auto Restart,

### This Ballast Will Operate Following Lamps.

-000 -----F24T5HO/F39T5HO

T5CR22/40W

Fulham Co., Inc extends limited warranty only to the original purchaser or to the first user for the period of 3 years @ 90°C & 5 years @ 70°C from the date of manufacture as indicated by the date code stamped on each product and when properly installed and under normal conditions of use. For additional warranty guide line, please refer to our Complete Product Catalog OR call Customer Service at 1-323-599-5000.