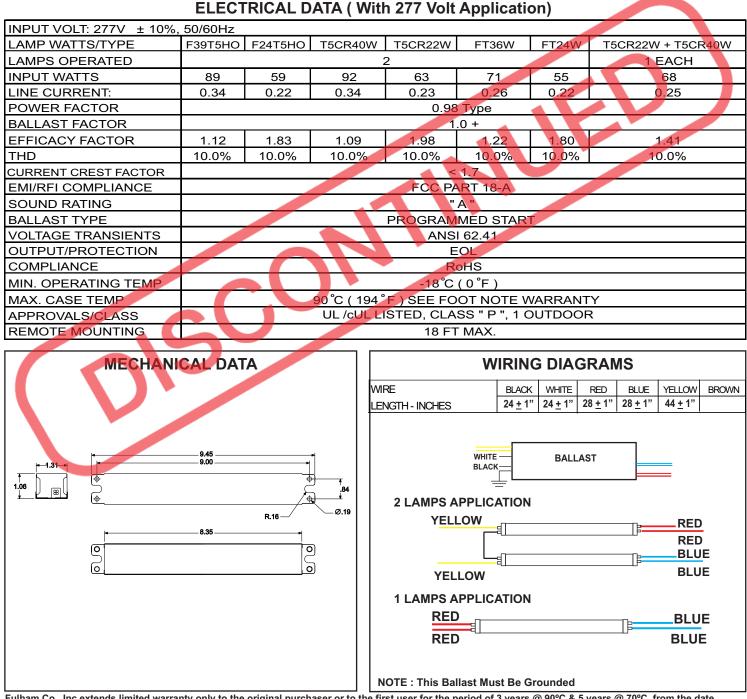

This Is An Original Product From Fulham Co., Inc

Description : RACEHORSE Series, Universal Operating Voltage, Program Preheat Start Ballast, End Of Life Protection, Auto Restart,

### This Ballast Will Operate Following Lamps.

-D\_\_\_\_\_\_D= F24T5HO/F39T5HO

T5CR22/40W

Fulham Co., Inc extends limited warranty only to the original purchaser or to the first user for the period of <u>3 years @ 90°C & 5 years @ 70°C</u> from the date of manufacture as indicated by the date code stamped on each product and when properly installed and under normal conditions of use. For additional warranty guide line, please refer to our Complete Product Catalog OR <u>call Customer Service at 1-323-599-5000</u>.