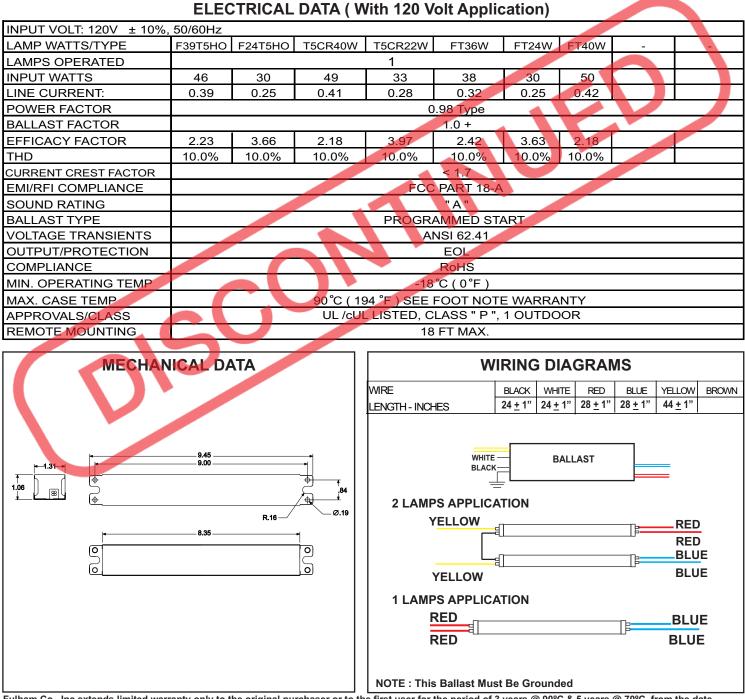

#### **ELECTRICAL DATA (With 120 Volt Application)**

This Is An Original Product From Fulham Co., Inc

Description : RACEHORSE Series, Universal Operating Voltage, Program Preheat Start Ballast, End Of Life Protection, Auto Restart,

### This Ballast Will Operate Following Lamps.

------000 F24T5HO/F39T5HO

T5CR22/40W

of manufacture as indicated by the date code stamped on each product and when properly installed and under normal conditions of use. For additional warranty guide line, please refer to our Complete Product Catalog OR call Customer Service at 1-323-599-5000.