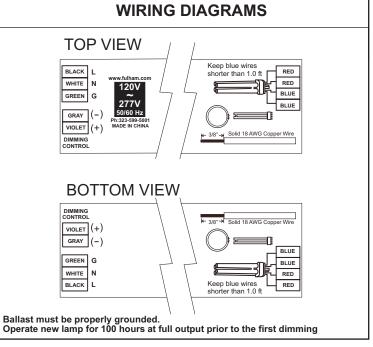

.72.72.72.72.72.72.72.72.72.72.72.72.72.72.72.72.72.72.72.72.72.72.72.72.72.72.72.72.72.72.72.72.72.72.72.72.72.72.72.72.72.72.72.72.72.72.72.72.72.72.72.72.72.72.72.72.72.72.72.72.72.72.72.72.72.72.72.72.72.72.72.72.72.72.72.72.72.72.72.72.72.72.72.72.72.72.72.72.72.72.72.72.72.72.72.72.72.72.72.72.72.72.72.72.72.72.72.72.72.72.72.72.72.72.72.72.72.72.72.72.72.72.72.72.72.72.72.72.72.72.72.72.72.72.72.72.72.72.72.72.72.72.72.72.72.72.72.72.72.72.72.72.72.72.72.72.72.72.72.72.72.72.72.72.72.72.72.72.72.72.72.72.72.72.72.72.72.72.72.72.72.72.72.72.72.72.72.72.72.72.72.72.72.72.72.72.72.72.72.72.72.72.72.72.72.72.72.72.72.72.72.72.72.72.72.72.72.72.72.72.72.72.72.72.72.72.72.72.72.72.72.72.72.72.72.72.72.72.72.72.72.72.72.72.72.72.72.72.72.72.72.72.72.72.72.72.72.72.72.72.72.72.72.72.72.72



Fulham extends a limited warranty only to the original purchaser or to the first user for a period of <u>5 years</u> from the date of manufacture when properly installed and operated under normal conditions of use. For complete terms and conditions, please reference the Fulham product catalog (www.fulham.com) **Due to a program of continuous improvement, Fulham reserves the right to make modifications or variations in design or construction to the equipment described.**