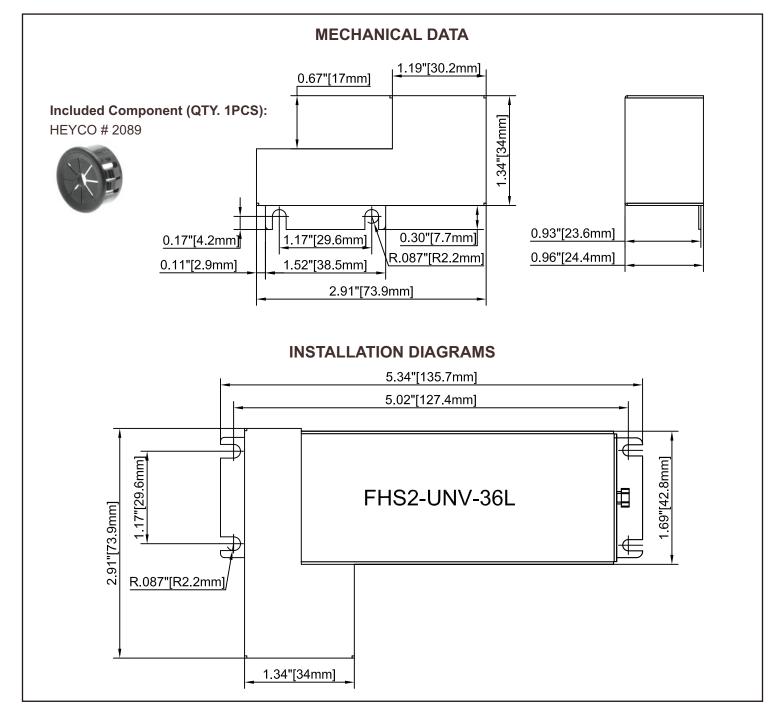

## SPECIFICATION SHEET: FHWCHS2

This Is An Original Product From Fulham Co., Inc

**Description: SIDE ENCLOSURE** 

This Side Enclosure Will Operate The Following Fulham Emergency LED Driver:

FHS2-UNV-36L.

Fulham extends a limited warranty only to the original purchaser or to the first user for a period of 5 years from the date of manufacture when properly installed and operated under normal conditions of use. For complete terms and conditions, please reference the Fulham Product Catalog (www.fulham.com). Due to a program of continuous improvement, Fulham reserves the right to make modifications or variations in design or construction to the equipment described. © Fulham Company Limited, All Rights Reserved.