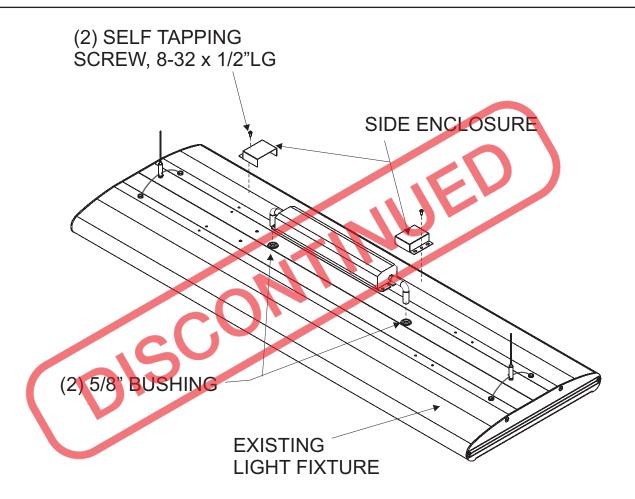

## SPECIFICATION SHEET: FHWC1 This Is An Original Product From Fulham Co., Inc

| Project | Type | Model # |  |
|---------|------|---------|--|
|         | · -  |         |  |

Remarks

**Description :** The Fulham FireHorse FHWC1 wiring cover kit is used to enclose wiring when externally top mounting a FireHorse 3, 4, or 5 fluorescent emergency ballast. The FHWC1 wiring cover kit comes with two galvanized side enclosures, 2 wire-way bushing (5/8") to protect wires, and slotted sheet metal mounting screws.

## NOTE:

SIDE ENCLOSURE MAY BE REQUIRED BY THE STATE OR THE LOCAL CODE FOR EXTERIOR MOUNTING OF FLUORESCENT EMERGENCY BALLAST WITH SIDE LEADS.

## Features:

Galvanized Steel

For use with FireHorse 3, 4 or 5 models.

Complete with two 5/8" wire way mounting bushings and two # 8 x 1/2" slotted sheet metal screws.