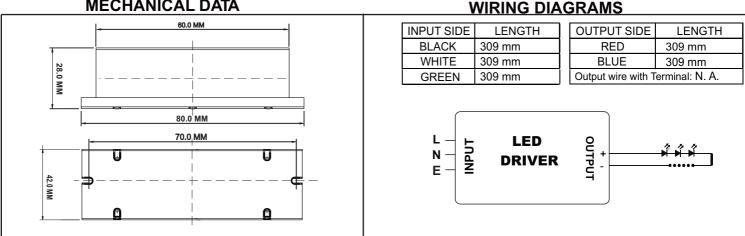

## **MECHANICAL DATA**

Installation Instructions: Keep proper ventilation around the LED Driver and do not stack any object on it. Also a 10-15 cm clearance must be kept when the adjacent device is a heat source. Do not exceed the declared Hot spot temperature(Tc max) under any circumstances.