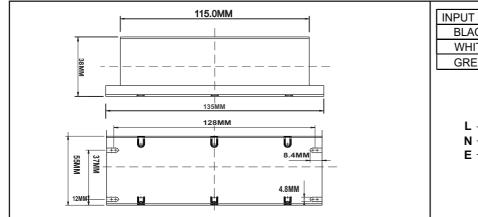

COVERY (HICCUP MODE)                   |                            |
| OUTPUT TO GROUND SHORT PROTECTION                                                             | : YES                                          |                            |
| OUTPUT OVERLOAD PROTECTION                                                                    | : YES                                          |                            |
| OVER TEMPERATURE PROTECTION                                                                   | : N.A.                                         |                            |
| Note: All performance specified at Rated voltage and full load. Output current tolerance: ±5% |                                                |                            |

### **MECHANICAL DATA**



#### WIRING DIAGRAMS



Installation Instructions: Keep proper ventilation around the LED Driver and do not stack any object on it. Also a 10-15 cm clearance must be kept when the adjacent device is a heat source. Do not exceed the declared Hot spot temperature(Tc max) under any circumstances.

Fulham extends a limited warranty only to the original purchaser or to the first user for a period of <u>3 years</u> from the date of manufacture when properly installed and operated under normal conditions of use. For complete terms and conditions, please reference the Fulham product catalog (www.fulham.com) **Due to a program of continuous improvement, Fulham reserves the right to make modifications or variations in design or construction to the equipment described.** © Fulham Company Limited, A