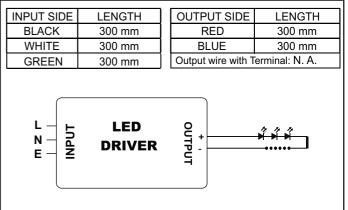

#### WIRING DIAGRAMS

Installation Instructions: Keep proper ventilation around the LED Driver and do not stack any object on it. Also a 10-15 cm clearance must be kept when the adjacent device is a heat source. Do not exceed the declared Hot spot temperature(Tc max) under any circumstances.