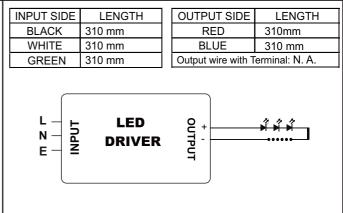

#### WIRING DIAGRAMS

Installation Instructions: Keep proper ventilation around the LED Driver and do not stack any object on it. Also a 10-15 cm clearance must be kept when the adjacent device is a heat source. Do not exceed the declared Hot spot temperature(Tc max) under any circumstances.