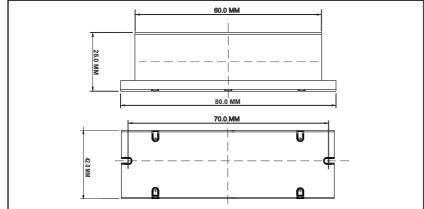

COVERY (HICCUP MODE)                   |                            |
| OUTPUT TO GROUND SHORT PROTECTION                                                             | : YES                                          |                            |
| OUTPUT OVERLOAD PROTECTION                                                                    | : YES                                          |                            |
| OVER TEMPERATURE PROTECTION : N.A.                                                            |                                                |                            |
| Note: All performance specified at Rated voltage and full load. Output current tolerance: ±5% |                                                |                            |

### **MECHANICAL DATA**



#### WIRING DIAGRAMS



Installation Instructions: Keep proper ventilation around the LED Driver and do not stack any object on it. Also a 10-15 cm clearance must be kept when the adjacent device is a heat source. Do not exceed the declared Hot spot temperature(Tc max) under any circumstances.

Fulham extends a limited warranty only to the original purchaser or to the first user for a period of <u>3 years</u> from the date of manufacture when properly installed and operated under normal conditions of use. For complete terms and conditions, please reference the Fulham product catalog (www.fulham.com) **Due to a program of continuous improvement, Fulham reserves the right to make modifications or variations in design or construction to the equipment described.** © Fulham Company Limited, A