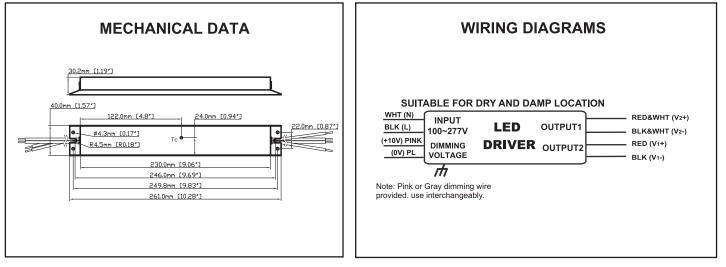

## **ELECTRICAL DATA**

| INPUT VOLTAGE                  | 100-277V ± 10%, 50/60Hz                     |
|--------------------------------|---------------------------------------------|
| INPUT CURRENT (MAX)            | 0.64A@120V, 0.24A@277V                      |
| POWER FACTOR (PF)              | > 0.90                                      |
| THD                            | <20% @ Full load                            |
| EFFICIENCY                     | >83%                                        |
| DRIVE METHOD                   | Constant Current                            |
| OUTPUT CURRENT                 | 0.7A / Channel                              |
| OUTPUT VOLTAGE RANGE           | 23V~35V(per channel)                        |
| OUTPUT WATTAGE                 | 49W                                         |
| NUMBER OF OUTPUT CHANNELS      | 2                                           |
| DIMMING CONTROLLER TYPE        | 0-10V                                       |
| DIMMING RANGE                  | 100%-10%                                    |
| RFI/EMI                        | Fcc Part 15 class B                         |
| SOUND RATING                   | A                                           |
| INPUT SURGE PROTECTION         | LINE-NEUTRAL 1KV, LINE & NEUTRAL-GROUND 2KV |
| CIRCUIT PROTECTIONS            | CURRENT PROTECTION                          |
|                                | OUTPUT SHORT CIRCUIT PROTECTION             |
|                                | OUTPUT OPEN CIRCUIT PROTECTION              |
|                                | OUTPUT TO GROUND SHORT PROTECTION           |
|                                | OVER LOAD PROTECTION                        |
| MAX. CASE HOT SPOT TEMPERATURE | 90 °C                                       |
| AMBIENT TEMPERATUREN RANGE     | - 25°C to 60.5 °C                           |
| SERVICE LIFE                   | 50,000 hours                                |
| APPROVALS/CLASS                | UR Class2, Damp location; cUR, CE           |