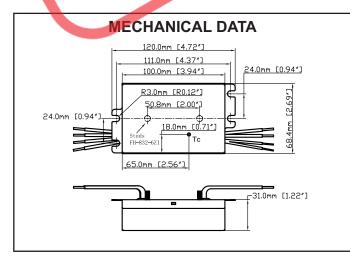

## **ELECTRICAL DATA**

| Input Voltage                       | 100-277VAC, 50/60Hz                                            |
|-------------------------------------|----------------------------------------------------------------|
| Input Current                       | 0.55A@100V, 0.19A@277V                                         |
| Input Power                         | 54W                                                            |
| Power Factor                        | >0.9                                                           |
| THD                                 | <20%                                                           |
| Driver Type                         | Constant Current                                               |
| Output Current                      | 1.05A                                                          |
| Output Voltage Range                | 12-40VDC                                                       |
| Output Wattage                      | 42W                                                            |
| Number of Output Channels           | 1 LED + 1 AUX.                                                 |
| Auxilary Output                     | 0-10V                                                          |
| Dimming                             | 12VDC, 165mA MAX.                                              |
| RFI/EMI                             | FCC PART 15B CONSUMER, EN55015                                 |
| Output Type                         | CLASS 2                                                        |
| Ambient Operating Temperature Range | -20°C to 56°C                                                  |
| Max Case Temperature at Tc          | 90°C                                                           |
| Sound Rating                        | А                                                              |
| Protections                         | Input Surge Protection                                         |
|                                     | Input Current Protection                                       |
|                                     | Output Short Circuit Protection Output Open Circuit Protection |
|                                     | Output To Ground Short Protection                              |
|                                     | Overload Protection                                            |
| Expected Service Life               | 5 YEARS                                                        |
| Approvals / Class                   | cURus, IP64, CE, RoHS, Dry or Damp Locations, Type HL          |
|                                     |                                                                |