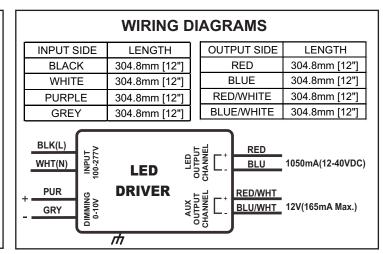

## **ELECTRICAL DATA**

| Input Voltage                       | 100-277VAC, 50/60Hz                                            |
|-------------------------------------|----------------------------------------------------------------|
| Input Current                       | 0.55A@100V, 0.19A@277V                                         |
| Input Power                         | 54W                                                            |
| Power Factor                        | >0.9                                                           |
| THD                                 | <20%                                                           |
| Driver Type                         | Constant Current                                               |
| Output Current                      | 1.05A                                                          |
| Output Voltage Range                | 12-40VDC                                                       |
| Output Wattage                      | 42W                                                            |
| Number of Output Channels           | 1 LED + 1 AUX.                                                 |
| Auxilary Output                     | 0-10V                                                          |
| Dimming                             | 12VDC, 165mA MAX.                                              |
| RFI/EMI                             | FCC PART 15B CONSUMER, EN55015                                 |
| Output Type                         | CLASS 2                                                        |
| Ambient Operating Temperature Range | -20°C to 56°C                                                  |
| Max Case Temperature at Tc          | 90°C                                                           |
| Sound Rating                        | А                                                              |
| Protections                         | Input Surge Protection                                         |
|                                     | Input Current Protection                                       |
|                                     | Output Short Circuit Protection Output Open Circuit Protection |
|                                     | Output To Ground Short Protection                              |
|                                     | Overload Protection                                            |
| Expected Service Life               | 5 YEARS                                                        |
| Approvals / Class                   | cURus, IP64, CE, RoHS, Dry or Damp Locations, Type HL          |
|                                     |                                                                |