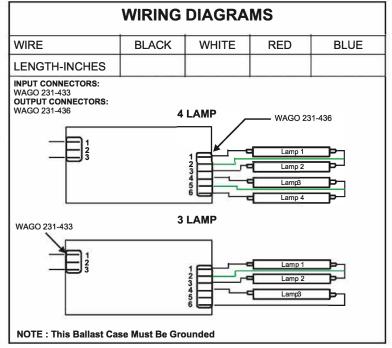

## SHEET: SHGS6-MID-4-120-N SPECIFICATION

This Is An Original Product From Fulham Co., Inc

Description: Sun Horse electronic ballast developed for use with

**UV & tanning lamp applications** 

This Ballast Will Operate Following Lamps.

**T12 HO** F59 (80W), F71/73 (100W), F74/79 (120W)

## **ELECTRICAL DATA (208 ~ 240V APPLICATION)**

|                         | ,                                          |
|-------------------------|--------------------------------------------|
| INPUT VOLT              | 208~240V ± 10%, 50/60Hz                    |
| LAMP WATTS/TYPE         | T12 HO                                     |
| LAMPS OPERATED          | 3/4                                        |
| LAMP CONNECTION         | 2 Series + 2 Parallel                      |
| LAMP OPERATED           | F59 (80W) ,F71/73 (100W), F74/79 (120W)    |
| INPUT WATTS             | 380W                                       |
| LINE CURRENT            | 1.7A @240V                                 |
| POWER FACTOR            | >0.95                                      |
| THD                     | <10%                                       |
| OPERATING FREQUENCY     | >40KHz                                     |
| EMI/RFI COMPLIANCE      | Cispr 15 (when installed in metal housing) |
| SOUND RATING            | A (24 dBa)                                 |
| BALLAST TYPE            | Instant Start                              |
| VOLTAGE TRANSIENTS      | Yes                                        |
| INPUT/OUTPUT CONNECTION | Connectors                                 |
| MIN. OPERATING TEMP     | 10°C (50°F)                                |
| MAX. CASE TEMP          | 40°C (104°F)                               |