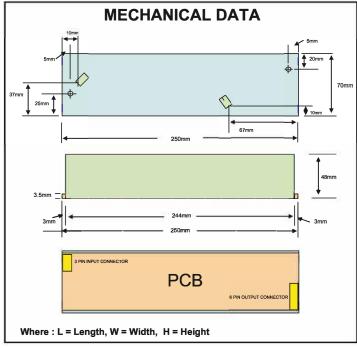

## **Discontinued**

## SHEET: SHGS6-MID-4-120-N SPECIFICATION

This Is An Original Product From Fulham Co., Inc

Description: Sun Horse electronic ballast developed for use with

**UV & tanning lamp applications** 

This Ballast Will Operate Following Lamps.

## **ELECTRICAL DATA (208 ~ 240V APPLICATION)**

|                         | ,                                          |
|-------------------------|--------------------------------------------|
| INPUT VOLT              | 208~240V ± 10%, 50/60Hz                    |
| LAMP WATTS/TYPE         | T12 HO                                     |
| LAMPS OPERATED          | 3/4                                        |
| LAMP CONNECTION         | 2 Series + 2 Parallel                      |
| LAMP OPERATED           | F59 (80W) ,F71/73 (100W), F74/79 (120W)    |
| INPUT WATTS             | 380W                                       |
| LINE CURRENT            | 1.7A @240V                                 |
| POWER FACTOR            | >0.95                                      |
| THD                     | <10%                                       |
| OPERATING FREQUENCY     | >40KHz                                     |
| EMI/RFI COMPLIANCE      | Cispr 15 (when installed in metal housing) |
| SOUND RATING            | A (24 dBa)                                 |
| BALLAST TYPE            | Instant Start                              |
| VOLTAGE TRANSIENTS      | Yes                                        |
| INPUT/OUTPUT CONNECTION | Connectors                                 |
| MIN. OPERATING TEMP     | 10°C (50°F)                                |
| MAX. CASE TEMP          | 40°C (104°F)                               |