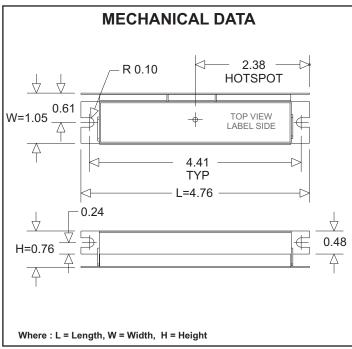

## **ELECTRICAL DATA**

| INPUT VOLT: 230V ± 10%, 50/60Hz |                          |   |   |   |   |   |   |
|---------------------------------|--------------------------|---|---|---|---|---|---|
| LAMP WATTS/TYPE                 | F20T12                   | - | - | - | - | - | - |
| LAMPS OPERATED                  | 1                        |   |   |   |   |   |   |
| INPUT WATTS                     | 20.57                    |   |   |   |   |   |   |
| LINE CURRENT:                   | 0.168                    |   |   |   |   |   |   |
| POWER FACTOR                    | 0.532                    |   |   |   |   |   |   |
| BALLAST FACTOR                  | 0.905                    |   |   |   |   |   |   |
| EFFICACY FACTOR                 | 4.402                    |   |   |   |   |   |   |
| THD                             | 149.10                   |   |   |   |   |   |   |
| CURRENT CREST FACTOR            | < 1.7                    |   |   |   |   |   |   |
| EMI/RFI COMPLIANCE              | FCC PART 18-B (Consumer) |   |   |   |   |   |   |
| SOUND RATING                    | "A"                      |   |   |   |   |   |   |
| BALLAST TYPE                    | RAPID START              |   |   |   |   |   |   |
| VOLTAGE TRANSIENTS              | ANSI 62.41               |   |   |   |   |   |   |
| INPUT/PROTECTION                | FUSE                     |   |   |   |   |   |   |
| OUTPUT/PROTECTION               | EOL                      |   |   |   |   |   |   |
| MIN. OPERATING TEMP             | 0 °C ( 32 °F )           |   |   |   |   |   |   |
| MAX. CASE TEMP                  | 75 °C ( 167 °F )         |   |   |   |   |   |   |