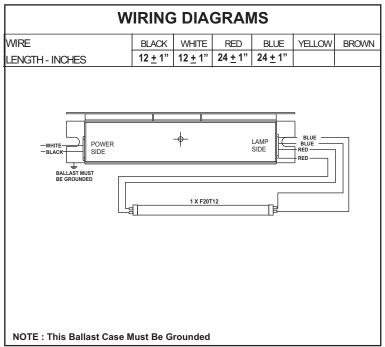

This Ballast Will Operate Following Lamps.

## **ELECTRICAL DATA**

| INPUT VOLT: 230V ± 10%, 50/60Hz |                          |   |   |   |   |   |   |
|---------------------------------|--------------------------|---|---|---|---|---|---|
| LAMP WATTS/TYPE                 | F20T12                   | - | - | - | - | - | - |
| LAMPS OPERATED                  | 1                        |   |   |   |   |   |   |
| INPUT WATTS                     | 20.57                    |   |   |   |   |   |   |
| LINE CURRENT:                   | 0.168                    |   |   |   |   |   |   |
| POWER FACTOR                    | 0.532                    |   |   |   |   |   |   |
| BALLAST FACTOR                  | 0.905                    |   |   |   |   |   |   |
| EFFICACY FACTOR                 | 4.402                    |   |   |   |   |   |   |
| THD                             | 149.10                   |   |   |   |   |   |   |
| CURRENT CREST FACTOR            | < 1.7                    |   |   |   |   |   |   |
| EMI/RFI COMPLIANCE              | FCC PART 18-B (Consumer) |   |   |   |   |   |   |
| SOUND RATING                    | "A"                      |   |   |   |   |   |   |
| BALLAST TYPE                    | RAPID START              |   |   |   |   |   |   |
| VOLTAGE TRANSIENTS              | ANSI 62.41               |   |   |   |   |   |   |
| INPUT/PROTECTION                | FUSE                     |   |   |   |   |   |   |
| OUTPUT/PROTECTION               | EOL                      |   |   |   |   |   |   |
| MIN. OPERATING TEMP             | 0 °C ( 32 °F )           |   |   |   |   |   |   |
| MAX. CASE TEMP                  | 75 °C ( 167 °F )         |   |   |   |   |   |   |