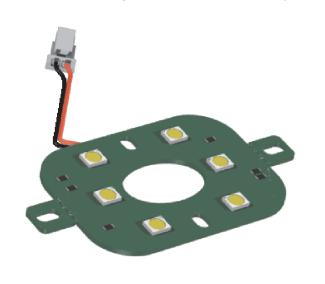

### Description: Emergency LED Array, only to be operated with FHS1-UNV-3.6L

This LED Array Will Operate At The Following:

6W, 750 Lumens

#### Array:

**LED Color Temperature:** Pure White (6300K)

### Wiring Data:

Lead Length - inches: 24"