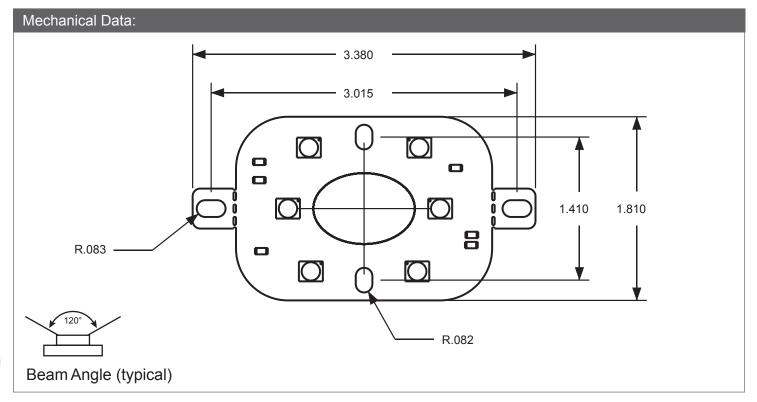

### Description: Emergency LED Array, only to be operated with FHS1-UNV-3.6L

This LED Array Will Operate At The Following:

6W, 750 Lumens