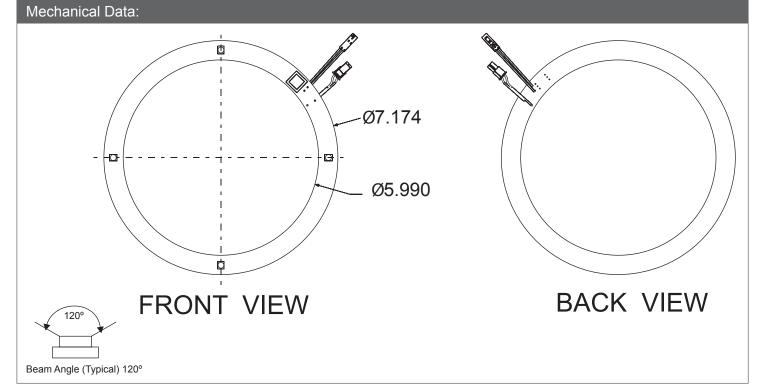

## FHS2-AR-4W-C

This is an original product from Fulham Co., Inc.

Description: Emergency LED Array, only to be operated with FHS1-UNV-3.6L

This LED Array Will Operate At The Following:

4W, 500 Lumens

Array:

## Wiring Data:

Lead Length - inches: 24"