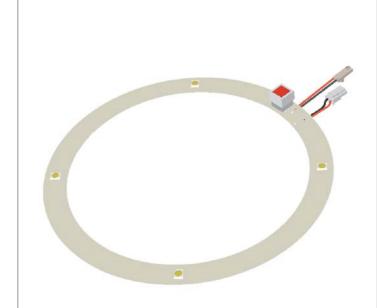

## FHS2-AR-4W-C

This is an original product from Fulham Co., Inc.

Description: Emergency LED Array, only to be operated with FHS1-UNV-3.6L

This LED Array Will Operate At The Following:

4W, 500 Lumens

Array:

## Wiring Data:

Lead Length - inches: 24"