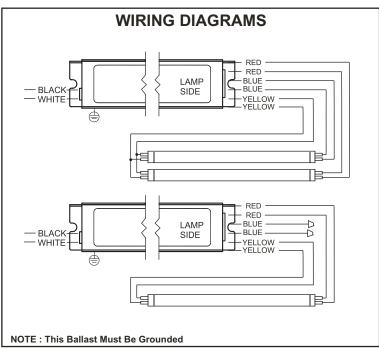

PLIANCE              | -               |        |        |        |
| SOUND RATING                    | -               |        |        |        |
| BALLAST TYPE                    | RAPID START     |        |        |        |
| VOLTAGE TRANSIENTS              | -               |        |        |        |
| INPUT/PROTECTION                | FUSE            |        |        |        |
| OUTPUT/PROTECTION               | EOL             |        |        |        |
| MIN. OPERATING TEMP             | - 10 °C (14 °F) |        |        |        |
| MAX. CASE TEMP                  | 75 °C (167 °F)  |        |        |        |
| ENERGY STAR 4.0                 | -               |        |        |        |
| APPROVALS/CLASS                 | -               |        |        |        |





Fulham Electronic Co., Ltd extends limited warranty only to the original purchaser or to the first user for the period of 3 years from the date of manufacture when properly installed and under normal conditions of use.

DUE TO A PROGRAM OF CONTINUOUS IMPROVEMENT, FULHAM ELECTRONIC Co.,LTD RESERVES THE RIGHT TO MAKE ANY VARIATION IN DESIGN OR CONSTRUCTION TO THE EQUIPMENT DESCRIBED.

Address: 12705 South Van Ness Ave., Hawthorne CA 90250, U.S.A Tel.:323-599-5001 Website: www.fulham.com