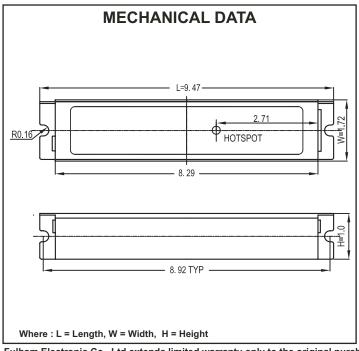

OMPLIANCE              | -               |        |        |        |
| SOUND RATING                    | -               |        |        |        |
| BALLAST TYPE                    | RAPID START     |        |        |        |
| VOLTAGE TRANSIENTS              | -               |        |        |        |
| INPUT/PROTECTION                | FUSE            |        |        |        |
| OUTPUT/PROTECTION               | EOL             |        |        |        |
| MIN. OPERATING TEMP             | - 10 °C (14 °F) |        |        |        |
| MAX. CASE TEMP                  | 75 °C (167 °F)  |        |        |        |
| ENERGY STAR 4.0                 | -               |        |        |        |
| APPROVALS/CLASS                 | -               |        |        |        |





Fulham Electronic Co., Ltd extends limited warranty only to the original purchaser or to the first user for the period of 3 years from the date of manufacture when properly installed and under normal conditions of use.

DUE TO A PROGRAM OF CONTINUOUS IMPROVEMENT, FULHAM ELECTRONIC Co.,LTD RESERVES THE RIGHT TO MAKE ANY VARIATION IN DESIGN OR CONSTRUCTION TO THE EQUIPMENT DESCRIBED.

Address: 12705 South Van Ness Ave., Hawthorne CA 90250, U.S.A Tel.:323-599-5001 Website: www.fulham.com