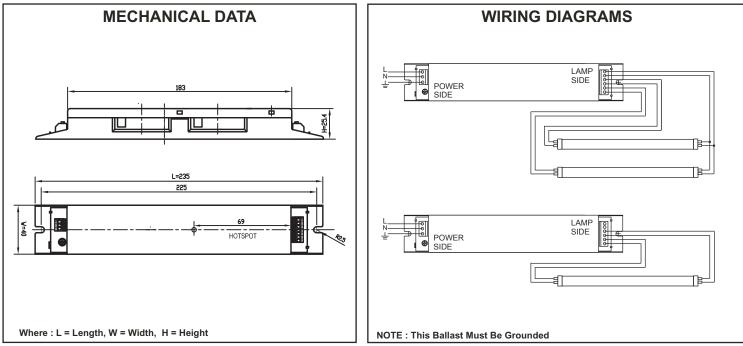

## SPECIFICATION SHEET : WHCG6-220-T12-RS

This Is An Original Product From Fulham Electronic Co., Ltd

Description : WORKHORSE Commercial Grade Series Electronic Ballast, Drop In

Replacement for Magnetic Ballast, Parallel Lamp Operation, THD Less Than 20%

## This Ballast Will Operate Following Lamps.

E

F18T8 / F20T12 / F36T8 / F40T12

**ELECTRICAL DATA** 

| INPUT VOLT: 220V ~240V, 50/60H | Ζ               |        |        |        |
|--------------------------------|-----------------|--------|--------|--------|
| LAMP WATTS/TYPE                | F18 T8          | F20T12 | F18 T8 | F20T12 |
| LAMPS OPERATED                 | 2               | 2      | 1      | 1      |
| INPUT WATTS                    | 34W             | 34W    | -      | -      |
| MAX. LINE CURRENT              | 0.158A          | 0.157A | -      | -      |
| POWER FACTOR                   | >0.98           |        |        |        |
| BALLAST FACTOR                 | 0.9             |        |        |        |
| EFFICIENCY                     | >88%            |        |        |        |
| THD                            | <20%            |        |        |        |
| CURRENT CREST FACTOR           | < 1.7           |        |        |        |
| EMI/RFI COMPLIANCE             | -               |        |        |        |
| SOUND RATING                   |                 |        |        |        |
| BALLAST TYPE                   | RAPID START     |        |        |        |
| VOLTAGE TRANSIENTS             | -               |        |        |        |
| INPUT/PROTECTION               | FUSE            |        |        |        |
| OUTPUT/PROTECTION              | EOL             |        |        |        |
| MIN. OPERATING TEMP            | - 10 °C (14 °F) |        |        |        |
| MAX. CASE TEMP                 | 75 °C (167 °F)  |        |        |        |
| ENERGY STAR 4.0                | -               |        |        |        |
| APPROVALS/CLASS                | -               |        |        |        |