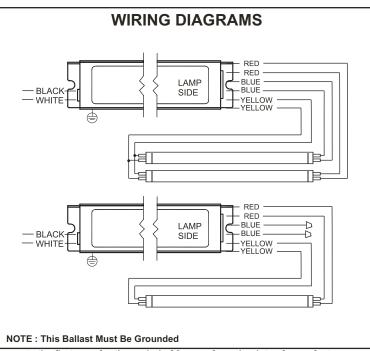

## SPECIFICATION SHEET: WHCG5-220-T12-RS-L

This Is An Original Product From Fulham Electronic Co., Ltd

Description: WORKHORSE Commercial Grade Series Electronic Ballast, Drop In
Replacement for Magnetic Ballast, Parallel Lamp Operation, THD Less Than 25%
This Ballast Will Operate Following Lamps.

F36T8 / F40T12