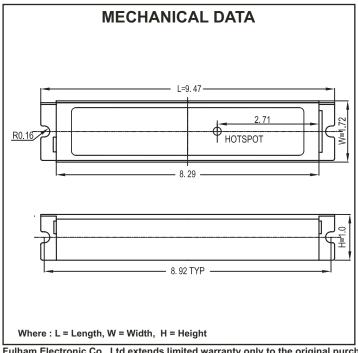

Fulham Electronic Co., Ltd extends limited warranty only to the original purchaser or to the first user for the period of 3 years from the date of manufacture when properly installed and under normal conditions of use.