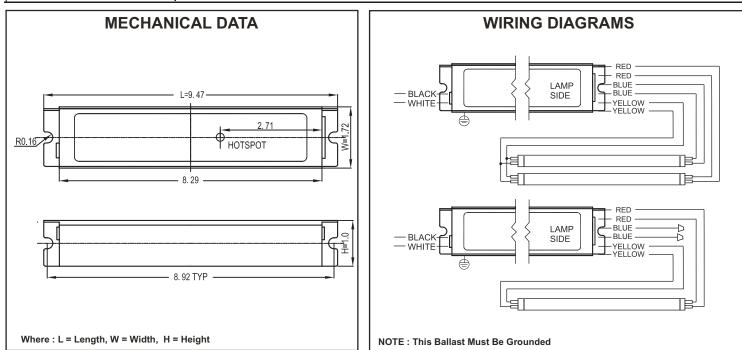

## SPECIFICATION SHEET : WHCG5- 127- T12- RS- L

This Is An Original Product From Fulham Electronic Co., Ltd

Description : WORKHORSE Commercial Grade Series Electronic Ballast, Drop In Replacement for Magnetic Ballast, Parallel Lamp Operation, THD Less Than 25%

This Ballast Will Operate Following Lamps.

F36T8 / F40T12

**ELECTRICAL DATA** 

| INPUT VOLT: 127V ± 10%, 50/60H | Z                  |        |         |        |
|--------------------------------|--------------------|--------|---------|--------|
| LAMP WATTS/TYPE                | F36 T8             |        | F40 T12 |        |
| LAMPS OPERATED                 | 1                  | 2      | 1       | 2      |
| INPUT WATTS                    | 37W                | 69W    | 39W     | 69W    |
| LINE CURRENT                   | 0.301A             | 0.548A | 0.310A  | 0.550A |
| POWER FACTOR                   | >0.85              |        |         |        |
| BALLAST FACTOR                 | 0.9                |        |         |        |
| EFFICIENCY                     | >88%               |        |         |        |
| THD                            | <25%               |        |         |        |
| CURRENT CREST FACTOR           | < 1.7              |        |         |        |
| EMI/RFI COMPLIANCE             | -                  |        |         |        |
| SOUND RATING                   | -                  |        |         |        |
| BALLAST TYPE                   | RAPID START        |        |         |        |
| VOLTAGE TRANSIENTS             | -                  |        |         |        |
| INPUT/PROTECTION               | FUSE               |        |         |        |
| OUTPUT/PROTECTION              | EOL                |        |         |        |
| MIN. OPERATING TEMP            | - 10 °C ( 14 ° F ) |        |         |        |
| MAX. CASE TEMP                 | 75 °C ( 167 °F )   |        |         |        |
| ENERGY STAR 4.0                | -                  |        |         |        |
| APPROVALS/CLASS                |                    | _      |         |        |